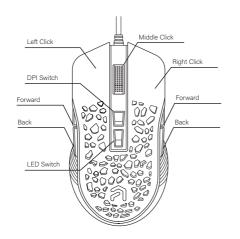

## **Adjusting DPI**

- · Press the DPI button to adjust the DPI. When the DPI is switched the LED will change color and flash 3 times.
- > 800 DPI (Red) > 1600 DPI (Blue) > 3200 DPI (Green)
- > 4800 DPI (Yellow) > 6400 DPI (Cyan) > 16000 DPI (Purple)

## **RGB Setting**

· Press the LED button to cycle through RGB settings.

#### Reset to Factory Settings

· To reset the mouse to factory settings press left click+middle click+right click and hold for 3 seconds.