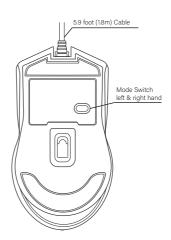

#### Important Safety Instructions

ATRIX. Geeknet, Inc. 625 Westport Pkwy, Grapevine, TX 76051 Phone: 855-474-7717

5.4 INCHES